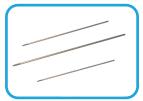

### **Metaphyseal Retractor System Components**

Textured Backing Plate

Asymmetric Single Pin Retractors (1 ea)

Universal Pin and Place Guide

4" and 6" Elastic Bands (1 ea)

Three (3) Custom Threaded K-Wires

## **Diaphyseal Retractor System Components**

Textured Backing
Plate

Symmetric Double Pin Retractors (2)

4" and 6" Elastic Bands (1 ea)

Four (4) Custom Threaded K-Wires

Note: Surgical Reduction Clamps are not included