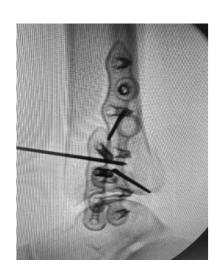

### Radiolucent

Radiolucent system allows for visualization of surgical field under fluoroscopic view without interference of metal retractors. Implant positioning is more predictable, improving surgical efficiency and workflow.