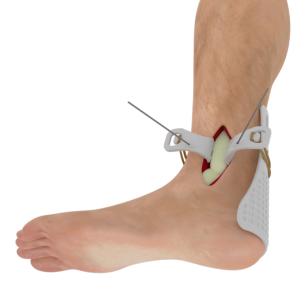

# Disrupting the Back Table

Metaphyseal System shown above

The RetractOrtho Retractor Systems are radiolucent, self-retaining surgical retractors that enable efficient reduction and repair of bone fractures. The systems are offered in two configurations, metaphyseal and diaphyseal, and are delivered sterile and ready for single patient use.

### Radiolucent

Radiolucent system allows for visualization of surgical field under fluoroscopic view without interference of metal retractors. Implant positioning is more predictable, improving surgical efficiency and workflow.