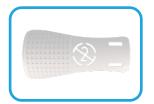

# Disrupting the Back Table

Metaphyseal System shown above

The RetractOrtho Retractor Systems are radiolucent, self-retaining surgical retractors that enable efficient reduction and repair of bone fractures. The systems are offered in two configurations, metaphyseal and diaphyseal, and are delivered sterile and ready for single patient use.

### Stable

Textured backing plate provides a stable platform for sharp forceps to aid fracture reduction.

### Radiolucent

Radiolucent system allows for visualization of surgical field under fluoroscopic view without interference of metal retractors. Implant positioning is more predictable, improving surgical efficiency and workflow.