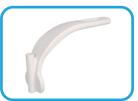

## **Diaphyseal Retractor System Components**

Textured Backing
Plate

Symmetric Double Pin Retractors (2)

4" and 6" Elastic Bands (1 ea)

Four (4) Custom Threaded K-Wires

Note: Surgical Reduction Clamps are not included