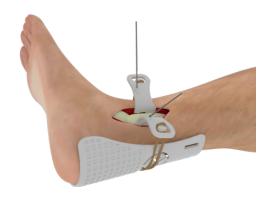

#### Hands-free

Once set-up, hands-free retraction enables the surgeon to work independently, optimizing workflow efficiency and visualization.

### **Self-retaining**

Self-retaining design eliminates the need for ongoing retractor management and reduces the need to repeatedly insert, adjust and remove retractor, minimizing soft tissue injury.

### Stable

Textured backing plate provides a stable platform for sharp forceps to aid fracture reduction.