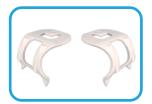

## **Diaphyseal Retractor System Components**

Textured Backing
Plate

Symmetric Double Pin Retractors (2)

4" and 6" Elastic Bands (1 ea)

Four (4) Custom Threaded K-Wires

Note: Surgical Reduction Clamps are not included