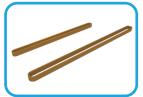

### **Metaphyseal Retractor System Components**

Textured Backing Plate

Asymmetric Single Pin Retractors (1 ea)

Universal Pin and Place Guide

4" and 6" Elastic Bands (1 ea)

Three (3) Custom Threaded K-Wires

## **Diaphyseal Retractor System Components**

Textured Backing
Plate

Symmetric Double Pin Retractors (2)

4" and 6" Elastic Bands (1 ea)

Four (4) Custom Threaded K-Wires

Note: Surgical Reduction Clamps are not included