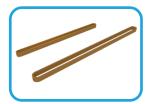

### **Metaphyseal Retractor System Components**

Textured Backing Plate

Asymmetric Single Pin Retractors (1 ea)

Universal Pin and Place Guide

4" and 6" Elastic Bands (1 ea)

Three (3) Custom Threaded K-Wires

## **Diaphyseal Retractor System Components**

Textured Backing
Plate

Symmetric Double Pin Retractors (2)

4" and 6" Elastic Bands (1 ea)

Four (4) Custom Threaded K-Wires

Note: Surgical Reduction Clamps are not included