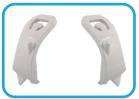

### **Metaphyseal Retractor System Components**

Textured Backing Plate

Asymmetric Single Pin Retractors (1 ea)

Universal Pin and Place Guide

4" and 6" Elastic Bands (1 ea)

Three (3) Custom Threaded K-Wires