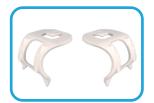

### **Metaphyseal Retractor System Components**

Textured Backing
Plate

Asymmetric Single Pin Retractors (1 ea)

Universal Pin and Place Guide

4" and 6" Elastic Bands (1 ea)

Three (3) Custom Threaded K-Wires

### **Diaphyseal Retractor System Components**

Textured Backing
Plate

Symmetric Double Pin Retractors (2)

4" and 6" Elastic Bands (1 ea)

Four (4) Custom Threaded K-Wires

Note: Surgical Reduction Clamps are not included