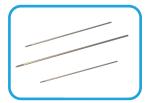

### **Metaphyseal Retractor System Components**

Textured Backing
Plate

Asymmetric Single Pin Retractors (1 ea)

Universal Pin and Place Guide

4" and 6" Elastic Bands (1 ea)

Three (3) Custom Threaded K-Wires

### **Diaphyseal Retractor System Components**

Textured Backing
Plate

Symmetric Double Pin Retractors (2)

4" and 6" Elastic Bands (1 ea)

Four (4) Custom Threaded K-Wires

Note: Surgical Reduction Clamps are not included