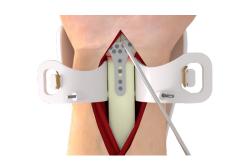

#### Stable

Textured backing plate provides a stable platform for sharp forceps to aid fracture reduction.

#### Radiolucent

Radiolucent system allows for visualization of surgical field under fluoroscopic view without interference of metal retractors. Implant positioning is more predictable, improving surgical efficiency and workflow.