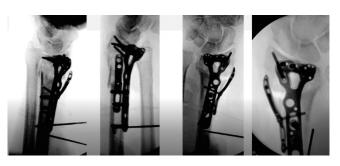

#### Radiolucent

Radiolucent system allows for visualization of surgical field under fluoroscopic view without interference of metal retractors. Implant positioning is more predictable, improving surgical efficiency and workflow.