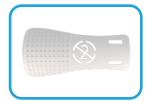

#### Stable

Textured backing plate provides a stable platform for sharp forceps to aid fracture reduction.

### **Metaphyseal Retractor System Components**

Textured Backing
Plate

Asymmetric Single Pin Retractors (1 ea)

Universal Pin and Place Guide

4" and 6" Elastic Bands (1 ea)

Three (3) Custom Threaded K-Wires

### **Diaphyseal Retractor System Components**

Textured Backing
Plate

Symmetric Double Pin Retractors (2)

4" and 6" Elastic Bands (1 ea)

Four (4) Custom Threaded K-Wires

Note: Surgical Reduction Clamps are not included