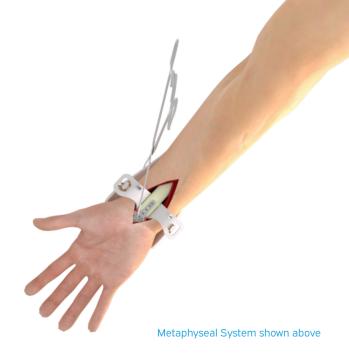

# Retract, Reduce, Repair

The RetractOrtho Retractor System is a radiolucent, self-retaining surgical retractor that enables efficient reduction and repair of metaphyseal and diaphyseal bone fractures. The system is delivered sterile and ready for single patient use.

### **Metaphyseal Retractor System Components**

Textured Backing
Plate

Asymmetric Single Pin Retractors (1 ea)

Universal Pin and Place Guide

4" and 6" Elastic Bands (1 ea)

Three (3) Custom Threaded K-Wires