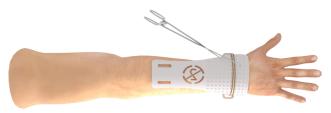

### **Diaphyseal Retractor System Components**

Textured Backing
Plate

Symmetric Double Pin Retractors (2)

4" and 6" Elastic Bands (1 ea)

Four (4) Custom Threaded K-Wires

Note: Surgical Reduction Clamps are not included