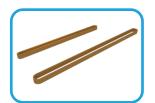

### **Metaphyseal Retractor System Components**

Textured Backing
Plate

Asymmetric Single Pin Retractors (1 ea)

Universal Pin and Place Guide

4" and 6" Elastic Bands (1 ea)

Three (3) Custom Threaded K-Wires

### **Diaphyseal Retractor System Components**

Textured Backing
Plate

Symmetric Double Pin Retractors (2)

4" and 6" Elastic Bands (1 ea)

Four (4) Custom Threaded K-Wires

Note: Surgical Reduction Clamps are not included